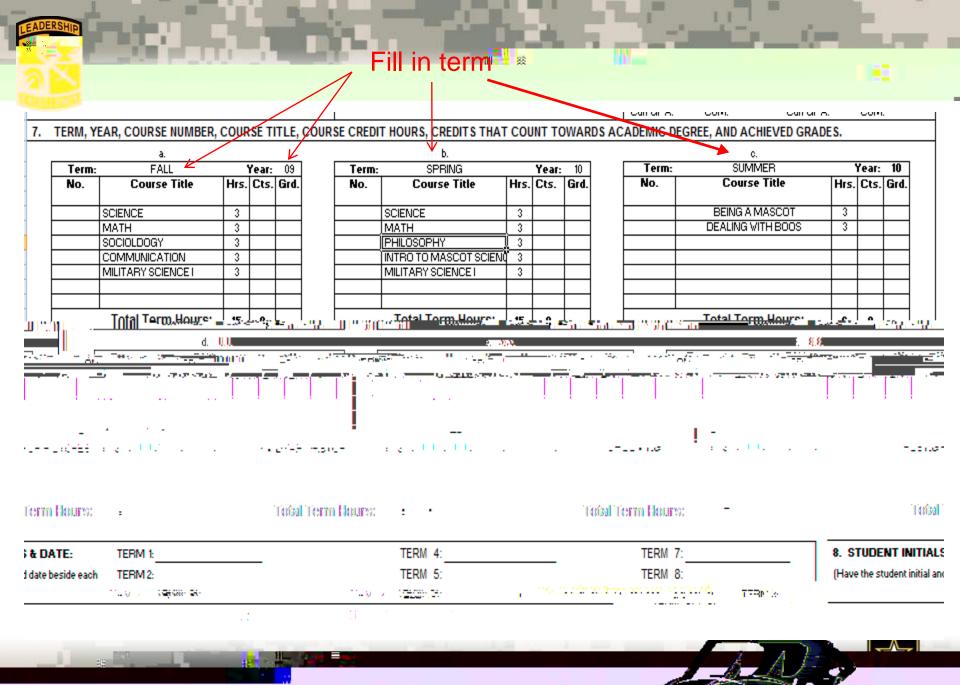

## How to fill out the 104-R

- Cadets must be full time students
- Cadets must take a military history class
  - . Can be US Military History, Civil War, Vietnam War, Military Geography
  - . Should at least have a placeholder
- " Summer classes
  - Scholarship does not pay for summer classes (Engineering is exception)
  - . Can take classes during summer except between junior . senior year